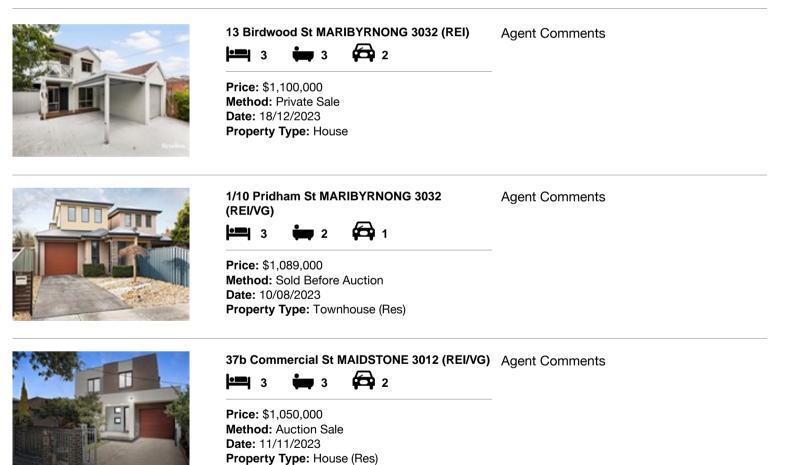

| Ado | dress of comparable property     | Price       | Date of sale |
|-----|----------------------------------|-------------|--------------|
| 1   | 13 Birdwood St MARIBYRNONG 3032  | \$1,100,000 | 18/12/2023   |
| 2   | 1/10 Pridham St MARIBYRNONG 3032 | \$1,089,000 | 10/08/2023   |
| 3   | 37b Commercial St MAIDSTONE 3012 | \$1,050,000 | 11/11/2023   |

## **Comparable Properties**