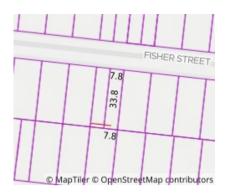

#### Property offered for sale

Including suburb and postcode

Address 39A Fisher Street, Maidstone Vic 3012

Land Size: 315 sqm approx

The information contained herein is to be used as a guide only. Although every care has been taken in the preparation of the information, we stress that particulars herein are for information only and do not constitute representations by the Owners or Agent. Sales data is provided as a guide to market activity, and we do not necessarily claim to have acted as the selling agent in these transactions.