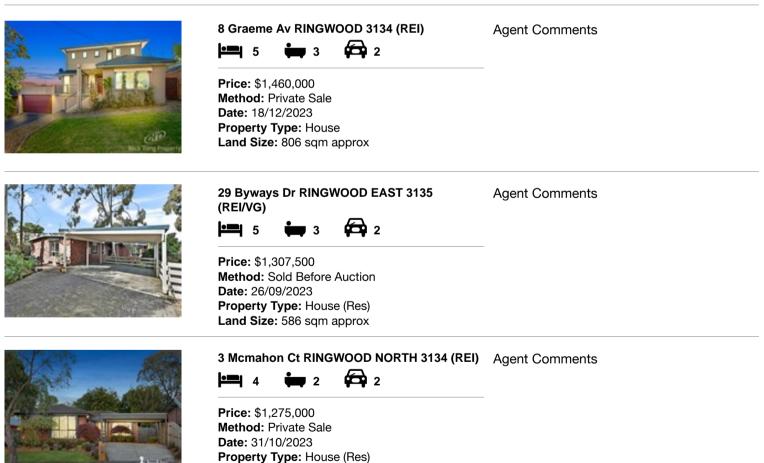

| Ade | dress of comparable property     | Price       | Date of sale |
|-----|----------------------------------|-------------|--------------|
| 1   | 8 Graeme Av RINGWOOD 3134        | \$1,460,000 | 18/12/2023   |
| 2   | 29 Byways Dr RINGWOOD EAST 3135  | \$1,307,500 | 26/09/2023   |
| 3   | 3 Mcmahon Ct RINGWOOD NORTH 3134 | \$1,275,000 | 31/10/2023   |