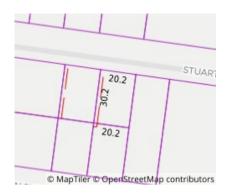

## Section 47AF of the Estate Agents Act 1980

| Property offered for sale                                                 |                                                                                                                                                                                                                     |          |                  |            |         |           |            |              |                  |      |         |
|---------------------------------------------------------------------------|---------------------------------------------------------------------------------------------------------------------------------------------------------------------------------------------------------------------|----------|------------------|------------|---------|-----------|------------|--------------|------------------|------|---------|
| Address Including suburb and postcode 3A Stuart Street, Beaufort Vic 3373 |                                                                                                                                                                                                                     |          |                  |            |         |           |            |              |                  |      |         |
| Indicative selling price                                                  |                                                                                                                                                                                                                     |          |                  |            |         |           |            |              |                  |      |         |
| For the meaning of this price see consumer.vic.gov.au/underquoting        |                                                                                                                                                                                                                     |          |                  |            |         |           |            |              |                  |      |         |
| Range between \$150,000                                                   |                                                                                                                                                                                                                     |          | &                |            |         | \$155,000 |            |              |                  |      |         |
| Median sale price                                                         |                                                                                                                                                                                                                     |          |                  |            |         |           |            |              |                  |      |         |
| Median price \$187,500                                                    |                                                                                                                                                                                                                     | Pro      | Property Type Va |            | nt land | ] Su      |            | urb Beaufort |                  |      |         |
| Period - From 12/04/2023                                                  |                                                                                                                                                                                                                     | /04/2023 | to               | 11/04/2024 |         | Sc        | ource REIV |              | 1                |      |         |
| Comparable property sales (*Delete A or B below as applicable)            |                                                                                                                                                                                                                     |          |                  |            |         |           |            |              |                  |      |         |
| <b>A*</b>                                                                 | These are the three properties sold within two kilometres of the property for sale in the last six months that the estate agent or agent's representative considers to be most comparable to the property for sale. |          |                  |            |         |           |            |              |                  |      |         |
| Address of comparable property                                            |                                                                                                                                                                                                                     |          |                  |            |         |           |            |              | Price            | Date | of sale |
| 1                                                                         |                                                                                                                                                                                                                     |          |                  |            |         |           |            |              |                  |      |         |
| 2                                                                         |                                                                                                                                                                                                                     |          |                  |            |         |           |            |              |                  |      |         |
| 3                                                                         |                                                                                                                                                                                                                     |          |                  |            |         |           |            |              |                  |      |         |
| OR                                                                        |                                                                                                                                                                                                                     |          |                  |            |         |           |            |              |                  |      |         |
| B*                                                                        | The estate agent or agent's representative reasonably believes that fewer than three comparable properties were sold within two kilometres of the property for sale in the last six months.                         |          |                  |            |         |           |            |              |                  |      |         |
| This Statement of Information was prepared on:                            |                                                                                                                                                                                                                     |          |                  |            |         |           |            |              | 12/04/2024 10:56 |      |         |

Land Size: 1791 sqm approx

**Agent Comments** 

Indicative Selling Price \$150,000 - \$155,000 Median Land Price 12/04/2023 - 11/04/2024: \$187,500