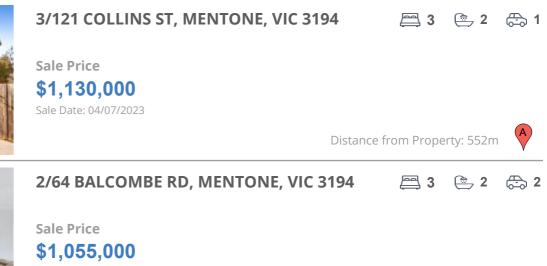

| Address of comparable property      | Price       | Date of sale |
|-------------------------------------|-------------|--------------|
| 3/121 COLLINS ST, MENTONE, VIC 3194 | \$1,130,000 | 04/07/2023   |
| 2/64 BALCOMBE RD, MENTONE, VIC 3194 | \$1,055,000 | 22/04/2023   |