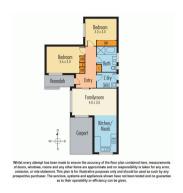

## BigginScott\*

Property Type: Unit
Agent Comments

Indicative Selling Price \$620,000 - \$680,000 Median Unit Price December quarter 2023: \$877,000