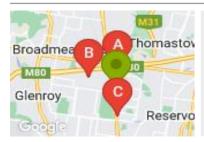

## **COMPARABLE PROPERTIES**

These are the three properties sold within two kilometres of the property for sale in the last six months that the estate agent or agent's representative considers to be most comparable to the property for sale.

## 24 LEIGHTON CRES, FAWKNER, VIC 3060

Sale Price

\$500,000

Sale Date: 22/12/2023

Distance from Property: 1.1km

## 3/60 WARD ST, GLENROY, VIC 3046

Sale Price

\*\$490,000

Sale Date: 16/04/2024

Distance from Property: 1.6km

2/1084 SYDNEY RD, FAWKNER, VIC 3060

Sale Price

\$479,000

Sale Date: 02/01/2024

Distance from Property: 1.6km

#### Comparable property sales

These are the three properties sold within two kilometres of the property for sale in the last six months that the estate agent or agent's representative considers to be most comparable to the property for sale.

| Address of comparable property      | Price      | Date of sale |
|-------------------------------------|------------|--------------|
| 24 LEIGHTON CRES, FAWKNER, VIC 3060 | \$500,000  | 22/12/2023   |
| 3/60 WARD ST, GLENROY, VIC 3046     | *\$490,000 | 16/04/2024   |
| 2/1084 SYDNEY RD, FAWKNER, VIC 3060 | \$479,000  | 02/01/2024   |