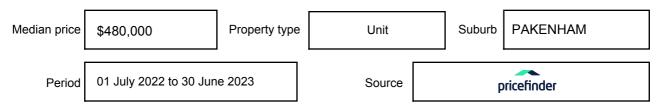

### Suburb Median Sale Price (Unit)

PAKENHAM, VIC, 3810

**\$480,000** 01 July 2022 to 30 June 2023

Provided by: **pricefinder** 

### Median sale price