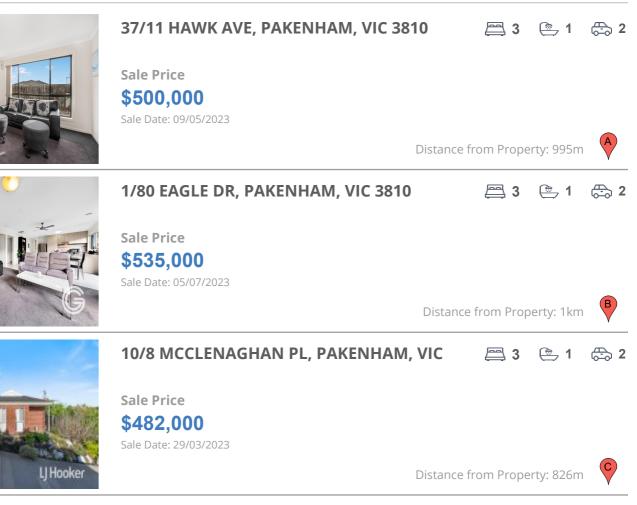

# **COMPARABLE PROPERTIES**

These are the three properties sold within two kilometres of the property for sale in the last six months that the estate agent or agent's representative considers to be most comparable to the property for sale.

#### **Comparable property sales**

These are the three properties sold within two kilometres of the property for sale in the last six months that the estate agent or agent's representative considers to be most comparable to the property for sale.

| Address of comparable property          | Price     | Date of sale |
|-----------------------------------------|-----------|--------------|
| 37/11 HAWK AVE, PAKENHAM, VIC 3810      | \$500,000 | 09/05/2023   |
| 1/80 EAGLE DR, PAKENHAM, VIC 3810       | \$535,000 | 05/07/2023   |
| 10/8 MCCLENAGHAN PL, PAKENHAM, VIC 3810 | \$482,000 | 29/03/2023   |