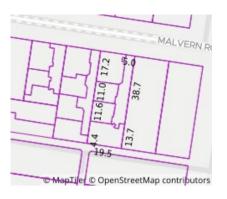

#### Property offered for sale

Including suburb and postcode

Address 4/1476 Malvern Road, Glen Iris Vic 3146

### 4/1476 Malvern Road, Glen Iris Vic 3146

**Property Type:** Townhouse **Land Size:** 247 sqm approx Agent Comments Tim Heavyside 94703390 0403020404 tim@heavyside.co

Indicative Selling Price \$1,100,000 - \$1,200,000 Median House Price March quarter 2024: \$2,393,000