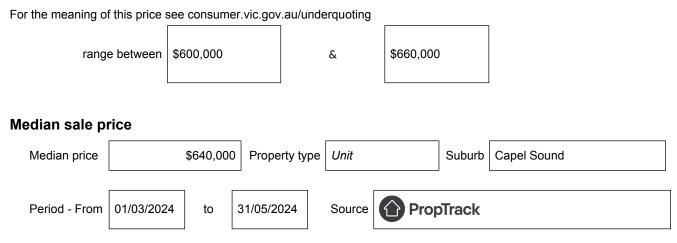

# Statement of Information Single residential property located in the Melbourne metropolitan area

Section 47AF of the Estate Agents Act 1980

### Property offered for sale

Address Including suburb and postcode

4/1591 Point Nepean Road, Capel Sound, Vic 3940

### Indicative selling price



## Comparable property sales (\*Delete A or B below as applicable)

A\* These are the three properties sold within two kilometres of the property for sale in the last six months that the estate agent or agent's representative considers to be most comparable to the property for sale.

| Address of comparable property | Price | Date of sale |
|--------------------------------|-------|--------------|
| 1                              | \$    |              |
| 2                              | \$    |              |
| 3                              | \$    |              |

#### OR

**B**\* The estate agent or agent's representative reasonably believes that fewer than three comparable properties were sold within within two kilometres of the property for sale in the last six months.

This Stat