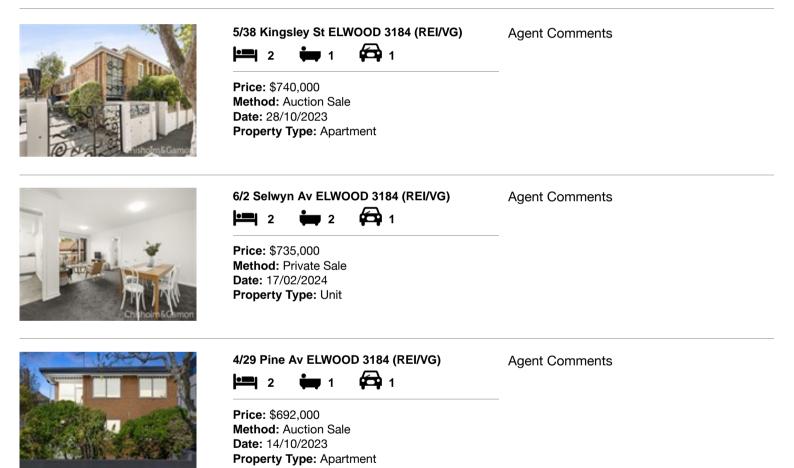

| Add | dress of comparable property | Price     | Date of sale |
|-----|------------------------------|-----------|--------------|
| 1   | 5/38 Kingsley St ELWOOD 3184 | \$740,000 | 28/10/2023   |
| 2   | 6/2 Selwyn Av ELWOOD 3184    | \$735,000 | 17/02/2024   |
| 3   | 4/29 Pine Av ELWOOD 3184     | \$692,000 | 14/10/2023   |