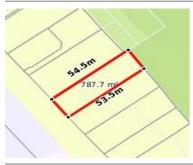

# 4/2-4 KIRBY STREET, GOLDEN SQUARE, 🕮 2 🕒 1 🚓 1

**Indicative Selling Price** 

For the meaning of this price see consumer.vic.au/underquoting

Price Range:

\$360,000 to \$390,000

Provided by: Delaney Barker, Ray White Bendigo

### Property offered for sale

Address Including suburb and postcode

4/2-4 KIRBY STREET, GOLDEN SQUARE, VIC 3555