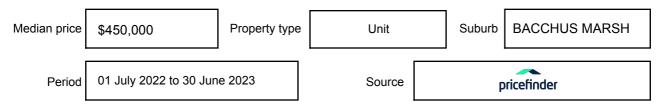

expressed as a single price, or as a price range with the difference between the upper and lower amounts not more than 10% of the lower amount.

This Statement of Information must be provided to a prospective buyer within two business days of a request and displayed at any open for inspection for the property for sale.

It is recommended that the address of the property being offered for sale be checked at

services.land.vic.gov.au/landchannel/content/addressSearch before being entered in this Statement of Information.

## Property offered for sale

Address Including suburb and postcode

4/20 HIGGINS COURT, BACCHUS MARSH, VIC 3340

### Indicative selling price

For the meaning of this price see consumer.vic.gov.au/underquoting

Price Range:

\$499,000 to \$539,000

### Median sale price



#### **Comparable property sales**

The estate agent or agent's representative reasonably believes that fewer than three comparable properties were sold within five kilometres of the property for sale in the last 18 months.

This Statement of Information was prepared on: