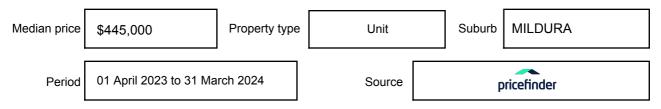

e expressed as a single price, or as a price range with the difference between the upper and lower amounts not more than 10% of the lower amount.

This Statement of Information must be provided to a prospective buyer within two business days of a request and displayed at any open for inspection for the property for sale.

It is recommended that the address of the property being offered for sale be checked at

services.land.vic.gov.au/landchannel/content/addressSearch before being entered in this Statement of Information.

## Property offered for sale

Address Including suburb and postcode

4/31 DOCKSIDE DRIVE, MILDURA, VIC 3500

## Indicative selling price

For the meaning of this price see consumer.vic.gov.au/underquoting

Price Range:

\$1,700,000 to \$1,870,000

#### Median sale price



#### **Comparable property sales**

The estate agent or agent's representative reasonably believes that fewer than three comparable properties were sold within five kilometres of the property for sale in the last 18 months.