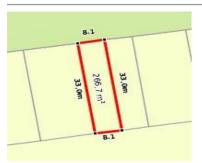

# 4/31 LOXTON TERRACE, EPPING, VIC 3076 🕮 3 🕒 1

**Indicative Selling Price** 

For the meaning of this price see consumer.vic.au/underquoting

Price Range: \$450,000 to \$495,000

Provided by: Steven Marino, Harcourts Rata & Co

### Property offered for sale

Address Including suburb and postcode

4/31 LOXTON TERRACE, EPPING, VIC 3076