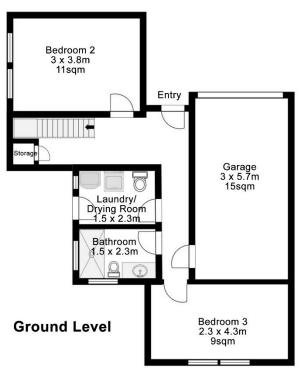

**Council rates** \$1,671.23 annum approx.

**Strata** \$593.75 per quarter approx.

Current occupancy Vacant possession

Wollumbin 4 is a two storey, three bedroom, one freshly renovated bathroom plus laundry with second toilet and single internal access garage townhouse. The ground floor possesses two bedrooms, one bathroom, a laundry / drying room, the garage and one open car space. Stairs lead to the open plan large kitchen, living and dining area with vaulted ceilings and reverse cycle air conditioning plus the third master bedroom. There is access from the living room to the private sundrenched balcony. This well built property is centrally located in an off street and quiet complex of just four townhouses. It is an end unit with only one shared wall and is positioned only a short stroll into town and to the lakes edge.

## WOLLUMBIN 4 37 Gippsland Street JINDABYNE 2627

Floor plan is for illustrative purposes only.

Measurements are internal walls and approximate.

Errors, omissions and inaccuracies may occur.

Interested parties should make their own enquiries using independent sources.