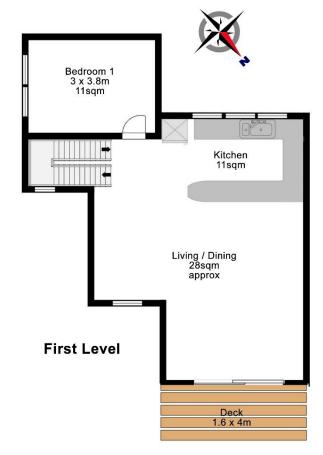

**Council rates** \$1,671.23 annum approx.

**Strata** \$593.75 per quarter approx.

Current occupancy Vacant possession

Wollumbin 4 is a two storey, three bedroom, one freshly renovated bathroom plus laundry with second toilet and single internal access garage townhouse. The ground floor possesses two bedrooms, one bathroom, a laundry / drying room, the garage and one open car space. Stairs lead to the open plan large kitchen, living and dining area with vaulted ceilings and reverse cycle air conditioning plus the third master bedroom. There is access from the living room to the private sundrenched balcony. This well built property is centrally located in an off street and quiet complex of just four townhouses. It is an end unit with only one shared wall and is positioned only a short stroll into town and to the lakes edge.

## WOLLUMBIN 4 37 Gippsland Street JINDABYNE 2627

Floor plan is for illustrative purposes only.

Measurements are internal walls and approximate.

Errors, omissions and inaccuracies may occur.

Interested parties should make their own enquiries using independent sources.