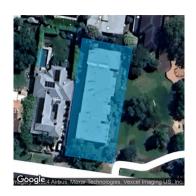

## Section 47AF of the Estate Agents Act 1980

|                                       |                |                                                 |               |        | oo.a.o      | ,0,,,,,,,,,,,,,,,,,,,,,,,,,,,,,,,,,,,,, |
|---------------------------------------|----------------|-------------------------------------------------|---------------|--------|-------------|-----------------------------------------|
| Property offered fo                   | r sale         |                                                 |               |        |             |                                         |
| Addres Including suburb an postcod    | d   Trainso    | n Road, Elsternwick                             | Vic 3185      |        |             |                                         |
| Indicative selling p                  | rice           |                                                 |               |        |             |                                         |
| For the meaning of thi                | s price see co | onsumer.vic.gov.au/u                            | nderquoting   |        |             |                                         |
| Range between \$62                    | 20,000         | & [                                             | \$680,000     |        |             |                                         |
| Median sale price                     |                |                                                 |               |        |             |                                         |
| Median price \$624                    | ,000 F         | Property Type Unit                              |               | Suburb | Elsternwick |                                         |
| Period - From 01/04                   | 1/2023 to      | 31/03/2024                                      | Source        | REIV   |             |                                         |
| Comparable prope                      | rty sales (*D  | Pelete A or B below                             | w as applicat | ole)   |             |                                         |
|                                       | he estate age  | ties sold within two k<br>nt or agent's represe |               |        | •           |                                         |
| Address of comparable property        |                |                                                 |               |        | rice        | Date of sale                            |
| 1 5/33 St Georges Rd ELSTERNWICK 3185 |                |                                                 |               |        | 642,000     | 09/12/2023                              |
|                                       |                |                                                 |               |        |             |                                         |