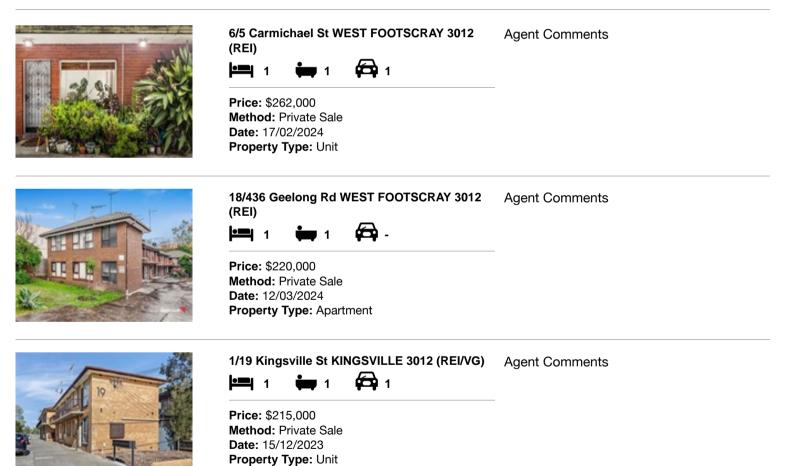

#### Comparable property sales (\*Delete A or B below as applicable)

A\* These are the three properties sold within two kilometres of the property for sale in the last six months that the estate agent or agent's representative considers to be most comparable to the property for sale.

| Ade | dress of comparable property          | Price     | Date of sale |
|-----|---------------------------------------|-----------|--------------|
| 1   | 6/5 Carmichael St WEST FOOTSCRAY 3012 | \$262,000 | 17/02/2024   |
| 2   | 18/436 Geelong Rd WEST FOOTSCRAY 3012 | \$220,000 | 12/03/2024   |
| 3   | 1/19 Kingsville St KINGSVILLE 3012    | \$215,000 | 15/12/2023   |

## **Comparable Properties**