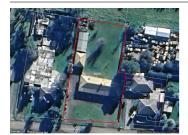

## 4-6 RACECOURSE ROAD, NAR NAR

**Indicative Selling Price** 

For the meaning of this price see consumer.vic.au/underquoting

**Price Range:** 

\$790,000 to \$860,000

Provided by: Ray White Pakenham, Ray White Corporate Default

### Property offered for sale

Address Including suburb and postcode

4-6 RACECOURSE ROAD, NAR NAR GOON, VIC 3812