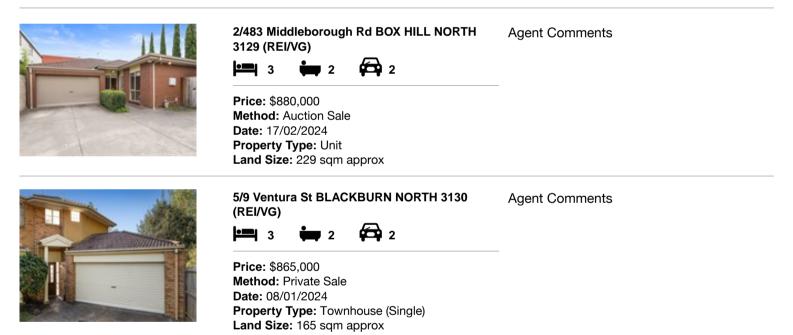

| Ad | dress of comparable property               | Price     | Date of sale |
|----|--------------------------------------------|-----------|--------------|
| 1  | 2/483 Middleborough Rd BOX HILL NORTH 3129 | \$880,000 | 17/02/2024   |
| 2  | 5/9 Ventura St BLACKBURN NORTH 3130        | \$865,000 | 08/01/2024   |
| 3  |                                            |           |              |