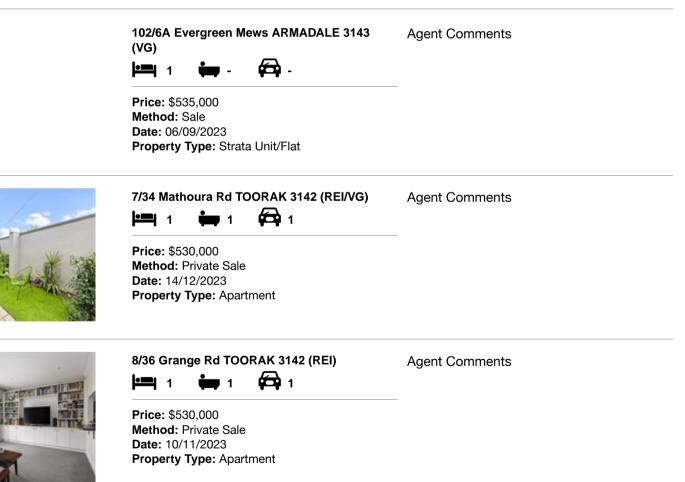

| Ado | dress of comparable property        | Price     | Date of sale |
|-----|-------------------------------------|-----------|--------------|
| 1   | 102/6A Evergreen Mews ARMADALE 3143 | \$535,000 | 06/09/2023   |
| 2   | 7/34 Mathoura Rd TOORAK 3142        | \$530,000 | 14/12/2023   |
| 3   | 8/36 Grange Rd TOORAK 3142          | \$530,000 | 10/11/2023   |