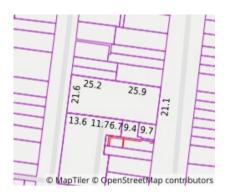

## Comparable property sales (\*Delete A or B below as applicable)

**A**\* These are the three properties sold within two kilometres of the property for sale in the last six months that the estate agent or agent's representative considers to be most comparable to the property for sale.

#### Address of comparable property

| Address of comparable property |                                | Price       | Date of sale |
|--------------------------------|--------------------------------|-------------|--------------|
| 1                              | 9a Rotherwood St RICHMOND 3121 | \$1,950,000 | 03/03/2024   |
| 2                              | 1/28 Hull St RICHMOND 3121     | \$1,820,000 | 02/03/2024   |
| 3                              | 3/8b Park St ABBOTSFORD 3067   | \$1,810,000 | 28/03/2024   |