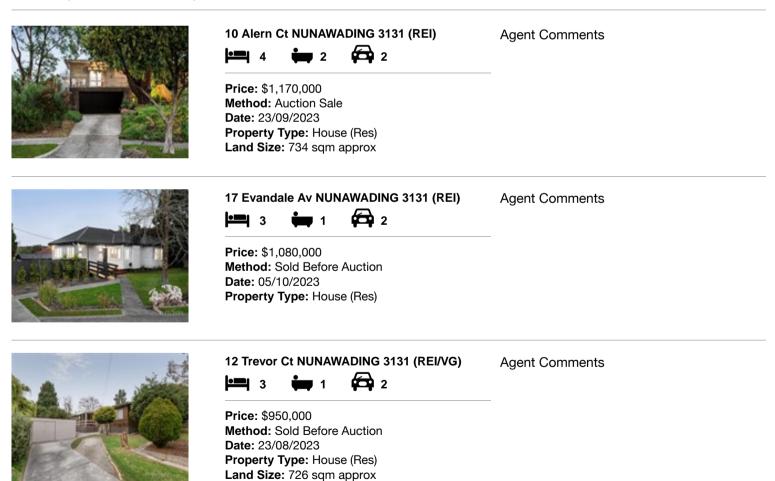

#### Comparable property sales (\*Delete A or B below as applicable)

A\* These are the three properties sold within two kilometres of the property for sale in the last six months that the estate agent or agent's representative considers to be most comparable to the property for sale.

| Ade | dress of comparable property   | Price       | Date of sale |
|-----|--------------------------------|-------------|--------------|
| 1   | 10 Alern Ct NUNAWADING 3131    | \$1,170,000 | 23/09/2023   |
| 2   | 17 Evandale Av NUNAWADING 3131 | \$1,080,000 | 05/10/2023   |
| 3   | 12 Trevor Ct NUNAWADING 3131   | \$950,000   | 23/08/2023   |