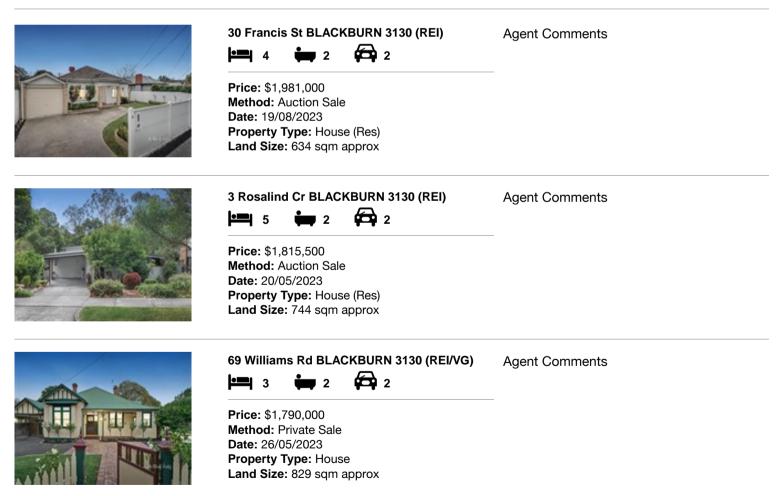

| Add | dress of comparable property  | Price       | Date of sale |
|-----|-------------------------------|-------------|--------------|
| 1   | 30 Francis St BLACKBURN 3130  | \$1,981,000 | 19/08/2023   |
| 2   | 3 Rosalind Cr BLACKBURN 3130  | \$1,815,500 | 20/05/2023   |
| 3   | 69 Williams Rd BLACKBURN 3130 | \$1,790,000 | 26/05/2023   |