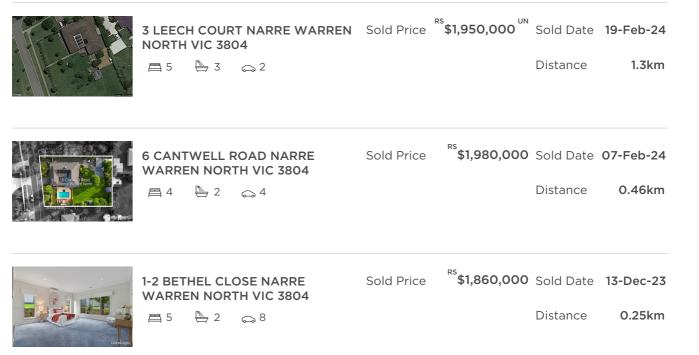

#### Comparable property sales (\*Delete A or B below as applicable)

**A\*** These are the three properties sold within two kilometres of the property for sale in the last 6 months that the estate agent or agent's representative considers to be most comparable to the property for sale.

| Address of comparable property               | Price       | Date of sale |
|----------------------------------------------|-------------|--------------|
| 3 LEECH COURT NARRE WARREN NORTH VIC 3804    | \$1,950,000 | 19-Feb-24    |
| 6 CANTWELL ROAD NARRE WARREN NORTH VIC 3804  | \$1,980,000 | 07-Feb-24    |
| 1-2 BETHEL CLOSE NARRE WARREN NORTH VIC 3804 | \$1,860,000 | 13-Dec-23    |