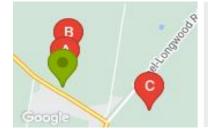

#### **Comparable property sales**

These are the three properties sold within five kilometres of the property for sale in the last 18 months that the estate agent or agent's representative considers to be most comparable to the property for sale.

| Address of comparable property    | Price     | Date of sale |
|-----------------------------------|-----------|--------------|
| 16 BAYLEY DR, AVENEL, VIC 3664    | \$305,000 | 26/10/2023   |
| 34 BAYLEY DR, AVENEL, VIC 3664    | \$320,000 | 15/05/2024   |
| 25 VINEYARD AVE, AVENEL, VIC 3664 | \$295,000 | 19/07/2023   |