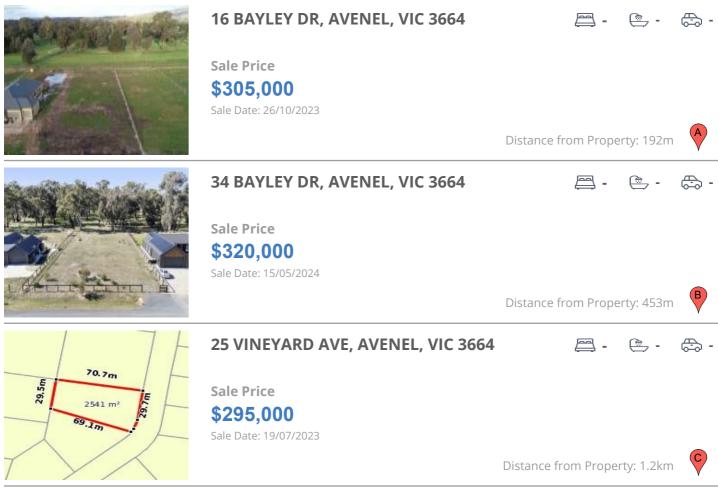

## **COMPARABLE PROPERTIES**

These are the three properties sold within five kilometres of the property for sale in the last 18 months that the estate agent or agent's representative considers to be most comparable to the property for sale.

#### **Comparable property sales**

These are the three properties sold within five kilometres of the property for sale in the last 18 months that the estate agent or agent's representative considers to be most comparable to the property for sale.

| Address of comparable property    | Price     | Date of sale |
|-----------------------------------|-----------|--------------|
| 16 BAYLEY DR, AVENEL, VIC 3664    | \$305,000 | 26/10/2023   |
| 34 BAYLEY DR, AVENEL, VIC 3664    | \$320,000 | 15/05/2024   |
| 25 VINEYARD AVE, AVENEL, VIC 3664 | \$295,000 | 19/07/2023   |