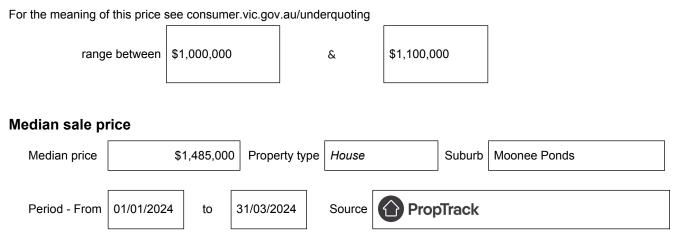

## Statement of Information Single residential property located in the Melbourne metropolitan area

Section 47AF of the Estate Agents Act 1980

## Property offered for sale

Address Including suburb and postcode

4 Bowen Street, Moonee Ponds, Vic 3039

## Indicative selling price



## Comparable property sales (\*Delete A or B below as applicable)

A\* These are the three properties sold within two kilometres of the property for sale in the last six months that the estate agent or agent's representative considers to be most comparable to the property for sale.

| Address of comparable property              | Price       | Date of sale |
|---------------------------------------------|-------------|--------------|
| 136 Eglinton Street, Moonee Ponds, VIC 3039 | \$1,100,000 | 16/11/2023   |

OR

**B**\* The estate agent or agent's representative reasonably believes that fewer than three comparable properties were sold within within two kilometres of the property for sale in the last six months.

This Statement of Information was prepared on: 02/04/2024