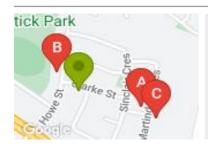

# **COMPARABLE PROPERTIES**

These are the three properties sold within five kilometres of the property for sale in the last 18 months that the estate agent or agent's representative considers to be most comparable to the property for sale.

5 WALL ST, SEYMOUR, VIC 3660

Sale Price

# **Price Withheld**

Sale Date: 04/04/2024

Distance from Property: 214m

21 HOWE ST, SEYMOUR, VIC 3660

Sale Price

\*\$359,000

Sale Date: 25/03/2024

Distance from Property: 98m

42 MARTINDALE CRES, SEYMOUR, VIC 3660

Sale Price

\$350,000

Sale Date: 23/02/2024

Distance from Property: 275m

#### Comparable property sales

These are the three properties sold within five kilometres of the property for sale in the last 18 months that the estate agent or agent's representative considers to be most comparable to the property for sale.

| Address of comparable property        | Price          | Date of sale |
|---------------------------------------|----------------|--------------|
| 5 WALL ST, SEYMOUR, VIC 3660          | Price Withheld | 04/04/2024   |
| 21 HOWE ST, SEYMOUR, VIC 3660         | *\$359,000     | 25/03/2024   |
| 42 MARTINDALE CRES, SEYMOUR, VIC 3660 | \$350,000      | 23/02/2024   |