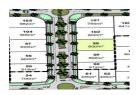

### Comparable property sales (\*Delete A or B below as applicable)

A\* These are the three properties sold within five kilometres of the property for sale in the last 18 months that the estate agent or agent's representative considers to be most comparable to the property for sale.

| Address of comparable property          | Price     | Date of sale |
|-----------------------------------------|-----------|--------------|
| 19 TYLABELLE TERRACE MOOROOPNA VIC 3629 | \$256,000 | 23-Nov-23    |
| 36 WESTWOOD DRIVE MOOROOPNA VIC 3629    | \$250,000 | 04-Jul-23    |
| 24 TYLABELLE TERRACE MOOROOPNA VIC 3629 | \$259,000 | 30-Nov-23    |

This Statement of Information was prepared on: 07 May 2024

Glenn Young

P 0358208777

M 0438579993

E glenn@youngsandco.com.au

19 TYLABELLE TERRACE **MOOROOPNA VIC 3629** 

**⇔** -

Sold Price

\$256,000 Sold Date 23-Nov-23

0.08km Distance

**36 WESTWOOD DRIVE MOOROOPNA VIC 3629** 

**=** -

Sold Price

\$250,000 Sold Date 04-Jul-23

Distance 0.1km

24 TYLABELLE TERRACE **MOOROOPNA VIC 3629** 

Sold Price

\$259,000 Sold Date 30-Nov-23

Distance

1.51km

**RS** = Recent sale

UN = Undisclosed Sale

DISCLAIMER Whilst all reasonable effort is made to ensure the information in this publication is current, CoreLogic does not warrant the accuracy or completeness of the data and information contained in this publication and to the full extent not prohibited by law excludes all for any loss or damage arising in connection with the data and information contained in this publication.