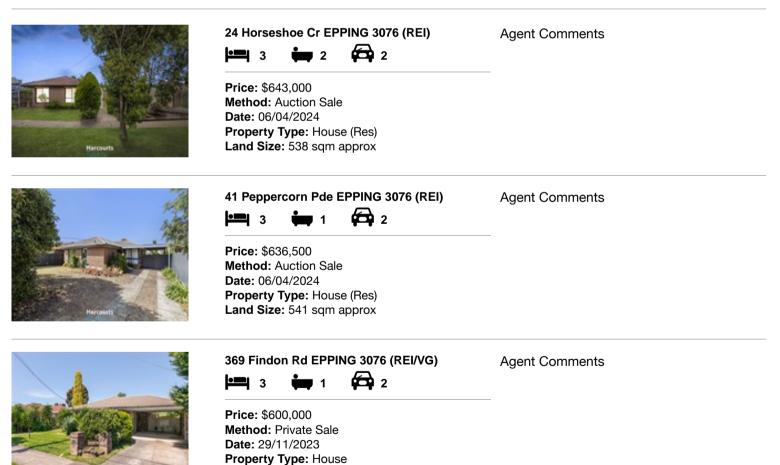

#### Comparable property sales (\*Delete A or B below as applicable)

A\* These are the three properties sold within two kilometres of the property for sale in the last six months that the estate agent or agent's representative considers to be most comparable to the property for sale.

| Ado | dress of comparable property  | Price     | Date of sale |
|-----|-------------------------------|-----------|--------------|
| 1   | 24 Horseshoe Cr EPPING 3076   | \$643,000 | 06/04/2024   |
| 2   | 41 Peppercorn Pde EPPING 3076 | \$636,500 | 06/04/2024   |
| 3   | 369 Findon Rd EPPING 3076     | \$600,000 | 29/11/2023   |