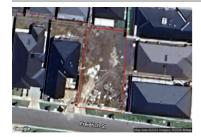

## 4 FREIDRICH STREET, WOLLERT, VIC

**Indicative Selling Price** 

For the meaning of this price see consumer.vic.au/underquoting

Single Price: \$500,000

Provided by: Emilia Faba, Harcourts Rata & Co

## Property offered for sale

|           | Address    |
|-----------|------------|
| Including | suburb and |
|           | postcode   |

4 FREIDRICH STREET, WOLLERT, VIC 3750