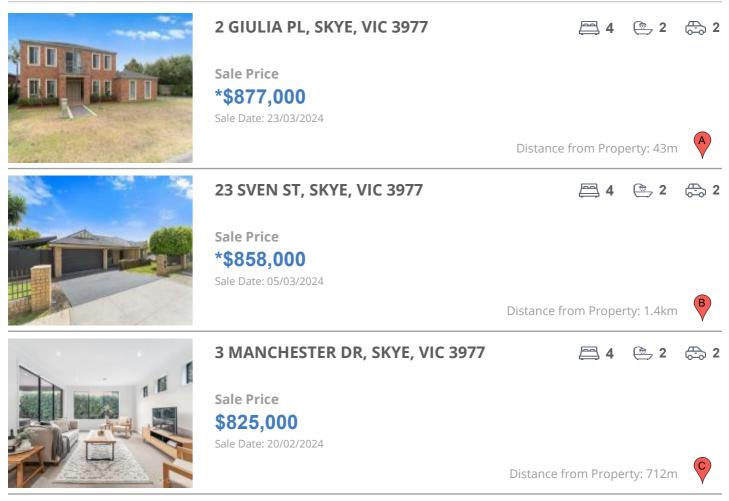

## **COMPARABLE PROPERTIES**

These are the three properties sold within two kilometres of the property for sale in the last six months that the estate agent or agent's representative considers to be most comparable to the property for sale.

#### **Comparable property sales**

These are the three properties sold within two kilometres of the property for sale in the last six months that the estate agent or agent's representative considers to be most comparable to the property for sale.

| Address of comparable property  | Price      | Date of sale |
|---------------------------------|------------|--------------|
| 2 GIULIA PL, SKYE, VIC 3977     | *\$877,000 | 23/03/2024   |
| 23 SVEN ST, SKYE, VIC 3977      | *\$858,000 | 05/03/2024   |
| 3 MANCHESTER DR, SKYE, VIC 3977 | \$825,000  | 20/02/2024   |