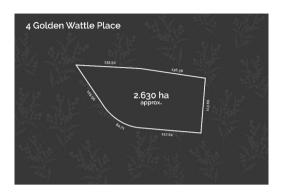

#### Property offered for sale

Address Including suburb and postcode

4 Golden Wattle PI, Kilmore Vic 3764

This Statement of Information was prepared on:

03/06/2025 12:07

Christopher Cain 9805 2900 0419 140 765 chris@jacain.com.au

Property Type: Land Land Size: 26,300 sqm approx Agent Comments Indicative Selling Price \$900,000 - \$990,000 Median Land Price 03/06/2024 - 02/06/2025: \$319,450