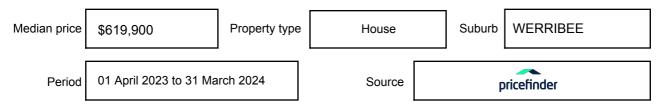

ion may be expressed as a single price, or as a price range with the difference between the upper and lower amounts not more than 10% of the lower amount.

This Statement of Information must be provided to a prospective buyer within two business days of a request and displayed at any open for inspection for the property for sale.

It is recommended that the address of the property being offered for sale be checked at

services.land.vic.gov.au/landchannel/content/addressSearch before being entered in this Statement of Information.

## Property offered for sale

Address Including suburb and postcode

4 ILUKA DRIVE, WERRIBEE, VIC 3030

## Indicative selling price

For the meaning of this price see consumer.vic.gov.au/underquoting

Price Range:

\$595,000 to \$610,000

#### Median sale price



#### **Comparable property sales**

These are the three properties sold within two kilometres of the property for sale in the last six months that the estate agent or agent's representative considers to be most comparable to the property for sale.

| Address of comparable property   | Price      | Date of sale |
|----------------------------------|------------|--------------|
| 14 ILUKA DR, WERRIBEE, VIC 3030  | \$540,000  | 11/04/2024   |
| 10 JIKA CRT, WERRIBEE, VIC 3030  | \$500,000  | 25/01/2024   |
| 107 WALLS RD, WERRIBEE, VIC 3030 | *\$570,000 | 05/04/2024   |

This Statement of Information was prepared on: 05/06/2024