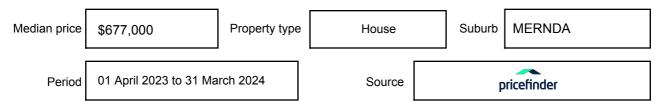

ion may be expressed as a single price, or as a price range with the difference between the upper and lower amounts not more than 10% of the lower amount.

This Statement of Information must be provided to a prospective buyer within two business days of a request and displayed at any open for inspection for the property for sale.

It is recommended that the address of the property being offered for sale be checked at

services.land.vic.gov.au/landchannel/content/addressSearch before being entered in this Statement of Information.

## Property offered for sale

Address Including suburb and postcode

4 KRUGER STREET, MERNDA, VIC 3754

## Indicative selling price

For the meaning of this price see consumer.vic.gov.au/underquoting

Price Range:

\$720,000 to \$750,000

#### Median sale price



#### **Comparable property sales**

These are the three properties sold within two kilometres of the property for sale in the last six months that the estate agent or agent's representative considers to be most comparable to the property for sale.

| Address of comparable property  | Price      | Date of sale |
|---------------------------------|------------|--------------|
| 14 BRAHE DR, MERNDA, VIC 3754   | *\$750,000 | 20/04/2024   |
| 38 CHICORY ST, MERNDA, VIC 3754 | *\$750,000 | 06/05/2024   |
| 7 GIDDENS RD, MERNDA, VIC 3754  | *\$733,000 | 19/04/2024   |

This Statement of Information was prepared on: 07/

07/06/2024