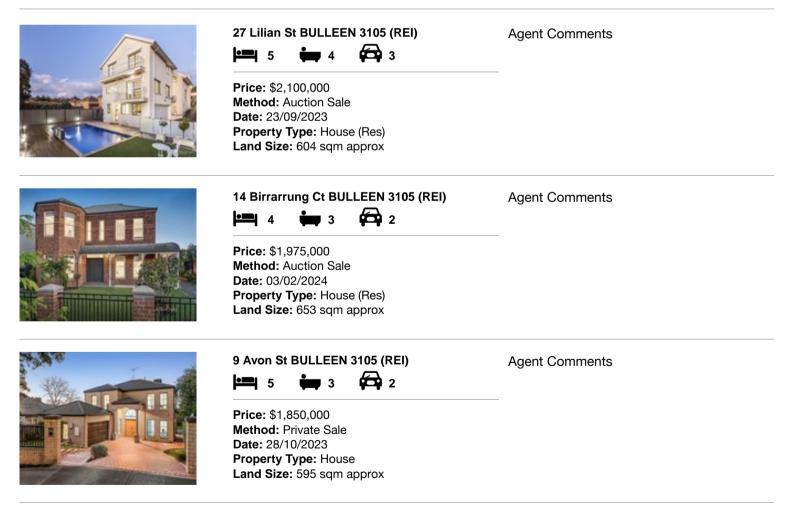

| Add | dress of comparable property  | Price       | Date of sale |
|-----|-------------------------------|-------------|--------------|
| 1   | 27 Lilian St BULLEEN 3105     | \$2,100,000 | 23/09/2023   |
| 2   | 14 Birrarrung Ct BULLEEN 3105 | \$1,975,000 | 03/02/2024   |
| 3   | 9 Avon St BULLEEN 3105        | \$1,850,000 | 28/10/2023   |