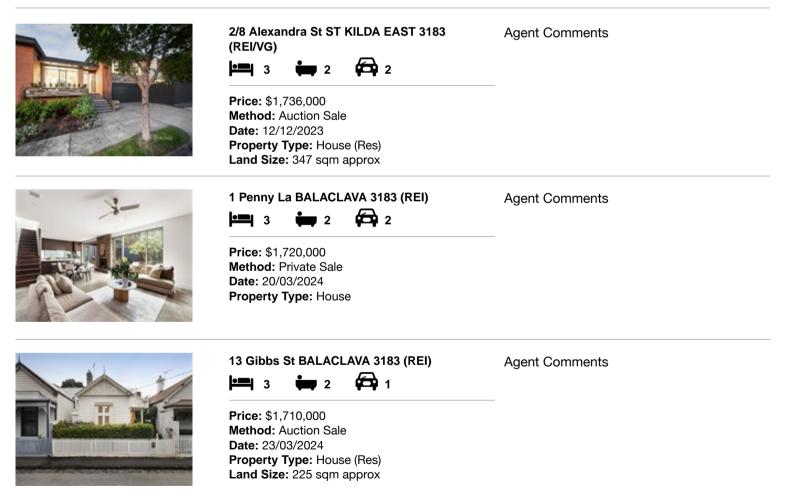

| Ad | dress of comparable property        | Price       | Date of sale |
|----|-------------------------------------|-------------|--------------|
| 1  | 2/8 Alexandra St ST KILDA EAST 3183 | \$1,736,000 | 12/12/2023   |
| 2  | 1 Penny La BALACLAVA 3183           | \$1,720,000 | 20/03/2024   |
| 3  | 13 Gibbs St BALACLAVA 3183          | \$1,710,000 | 23/03/2024   |