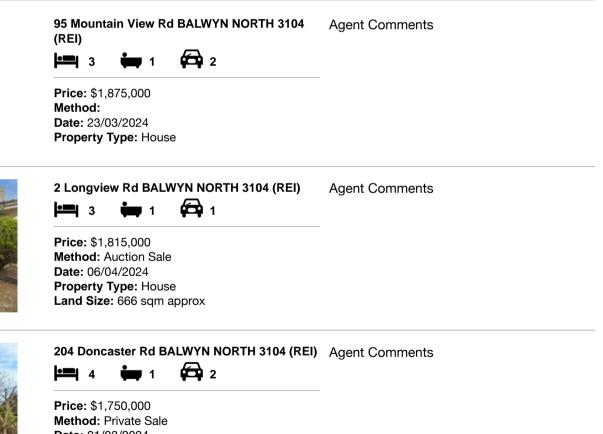

| Ad | dress of comparable property          | Price       | Date of sale |
|----|---------------------------------------|-------------|--------------|
| 1  | 95 Mountain View Rd BALWYN NORTH 3104 | \$1,875,000 | 23/03/2024   |
| 2  | 2 Longview Rd BALWYN NORTH 3104       | \$1,815,000 | 06/04/2024   |
| 3  | 204 Doncaster Rd BALWYN NORTH 3104    | \$1,750,000 | 01/03/2024   |

# **Comparable Properties**

Method: Private Sale Date: 01/03/2024 Property Type: House Land Size: 624 sqm approx