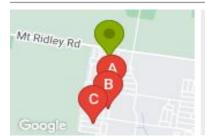

#### **COMPARABLE PROPERTIES**

These are the three properties sold within two kilometres of the property for sale in the last six months that the estate agent or agent's representative considers to be most comparable to the property for sale.

3 SEPAL DR, MICKLEHAM, VIC 3064

Sale Price

\*\*\$580,000

Sale Date: 22/12/2023

Distance from Property: 493m

18 CALYPSO DR, MICKLEHAM, VIC 3064

Sale Price

\$570,000

Sale Date: 24/08/2023

Distance from Property: 718m

17 MOONLIGHT WAY, MICKLEHAM, VIC 3064 🕮 2

Sale Price

\$550.000

Sale Date: 26/08/2023

Distance from Property: 954m

#### Comparable property sales

These are the three properties sold within two kilometres of the property for sale in the last six months that the estate agent or agent's representative considers to be most comparable to the property for sale.

| Address of comparable property        | Price       | Date of sale |
|---------------------------------------|-------------|--------------|
| 3 SEPAL DR, MICKLEHAM, VIC 3064       | **\$580,000 | 22/12/2023   |
| 18 CALYPSO DR, MICKLEHAM, VIC 3064    | \$570,000   | 24/08/2023   |
| 17 MOONLIGHT WAY, MICKLEHAM, VIC 3064 | \$550,000   | 26/08/2023   |