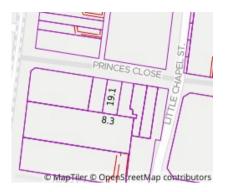

#### Property offered for sale

Address Including suburb and postcode

4 Princes Close, Prahran Vic 3181

17/07/2023 12:06

**Property Type:** House (Res) **Land Size:** 157 sqm approx Agent Comments Indicative Selling Price \$988,000 - \$1,086,800 Median House Price June quarter 2023: \$1,687,500