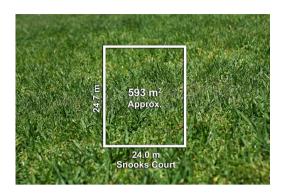

Property Type: Divorce/Estate/Family Transfers Land Size: 563 sqm approx

**Agent Comments** 

Indicative Selling Price \$2,650,000 - \$2,750,000 Median House Price Year ending March 2024: \$3,255,000