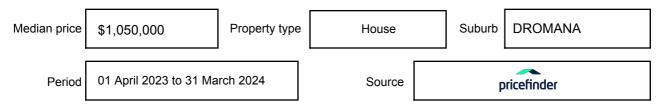

may be expressed as a single price, or as a price range with the difference between the upper and lower amounts not more than 10% of the lower amount.

This Statement of Information must be provided to a prospective buyer within two business days of a request and displayed at any open for inspection for the property for sale.

It is recommended that the address of the property being offered for sale be checked at

services.land.vic.gov.au/landchannel/content/addressSearch before being entered in this Statement of Information.

# Property offered for sale

Address Including suburb and postcode

4 ST MARYS PLACE, DROMANA, VIC 3936

# Indicative selling price

For the meaning of this price see consumer.vic.gov.au/underquoting

Price Range:

\$4,750,000 to \$5,225,000

### Median sale price



### **Comparable property sales**

The estate agent or agent's representative reasonably believes that fewer than three comparable properties were sold within two kilometres of the property for sale in the last six months.