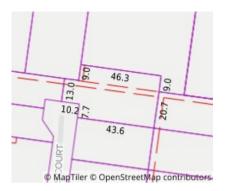

#### Property offered for sale

Address Including suburb and postcode

4 St Ronans Court, Eltham Vic 3095

06/02/2024 15:14

**Property Type:** House **Land Size:** 1454 sqm approx Agent Comments Indicative Selling Price \$1,900,000 - \$2,090,000 Median House Price December quarter 2023: \$1,265,000