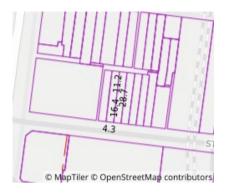

#### Section 47AF of the Estate Agents Act 1980

| <b>Property</b> | offered t | for sale |
|-----------------|-----------|----------|
|-----------------|-----------|----------|

| Address              | 4 Stafford Street, Abbotsford Vic 3067 |
|----------------------|----------------------------------------|
| Including suburb and |                                        |
| postcode             |                                        |
|                      |                                        |
|                      |                                        |

| This Statement of Information was prepared on: | 23/02/2024 09:23 |
|------------------------------------------------|------------------|

Rooms: 3

Property Type: House

Land Size: 126.072 sqm approx

**Agent Comments** 