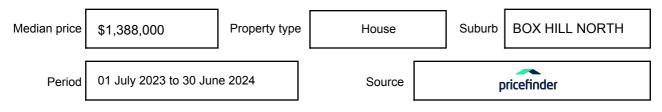

ressed as a single price, or as a price range with the difference between the upper and lower amounts not more than 10% of the lower amount.

This Statement of Information must be provided to a prospective buyer within two business days of a request and displayed at any open for inspection for the property for sale.

It is recommended that the address of the property being offered for sale be checked at

services.land.vic.gov.au/landchannel/content/addressSearch before being entered in this Statement of Information.

### Property offered for sale

Address Including suburb and postcode

4 SUSSEX STREET, BOX HILL NORTH, VIC 3129

### Indicative selling price

For the meaning of this price see consumer.vic.gov.au/underquoting

Price Range:

\$1,150,000 to \$1,250,000

#### Median sale price



#### **Comparable property sales**

These are the three properties sold within two kilometres of the property for sale in the last six months that the estate agent or agent's representative considers to be most comparable to the property for sale.

| Address of comparable property               | Price        | Date of sale |
|----------------------------------------------|--------------|--------------|
| 13 ERICA CRT, BLACKBURN NORTH, VIC 3130      | \$1,175,000  | 25/05/2024   |
| 68 HEATHFIELD RISE, BOX HILL NORTH, VIC 3129 | *\$1,220,000 | 08/06/2024   |
| 96 SHANNON ST, BOX HILL NORTH, VIC 3129      | \$1,240,000  | 27/04/2024   |

This Statement of Information was prepared on: 08/

08/07/2024