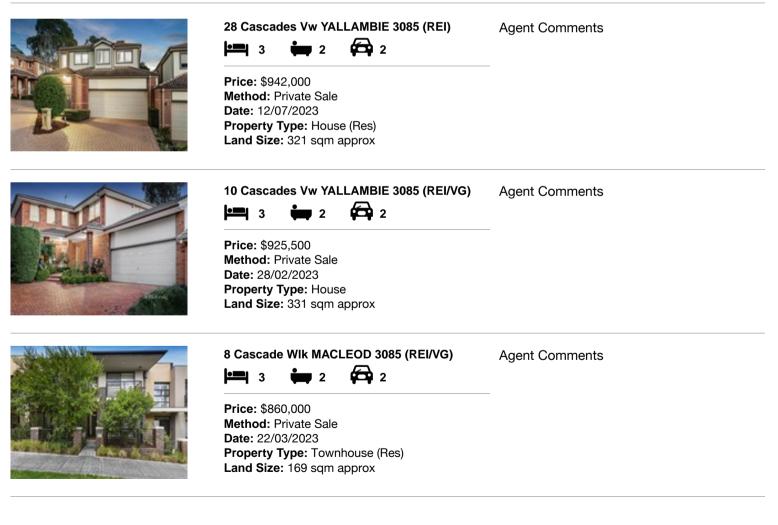

| Ade | dress of comparable property  | Price     | Date of sale |
|-----|-------------------------------|-----------|--------------|
| 1   | 28 Cascades Vw YALLAMBIE 3085 | \$942,000 | 12/07/2023   |
| 2   | 10 Cascades Vw YALLAMBIE 3085 | \$925,500 | 28/02/2023   |
| 3   | 8 Cascade Wlk MACLEOD 3085    | \$860,000 | 22/03/2023   |

25/07/2023 20:33

**Property Type:** Townhouse **Land Size:** 329 sqm approx Agent Comments Indicative Selling Price \$840,000 - \$880,000 Median Townhouse Price 25/07/2022 - 24/07/2023: \$860,000

28 Cascades Vw in better condition and outdoor alfresco and gardens would add to the appeal 10 Cascades Vw updated kitchen and covered pergola area surrounded by landscaped backyard