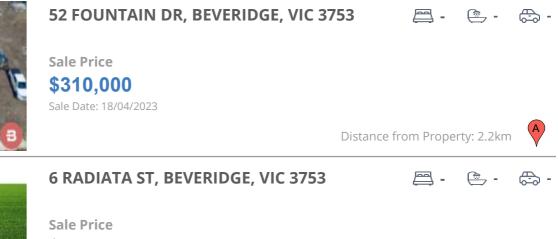

#### **Comparable property sales**

The estate agent or agent's representative reasonably believes that fewer than three comparable properties were sold within five kilometres of the property for sale in the last 18 months.

| Address of comparable property      | Price     | Date of sale |
|-------------------------------------|-----------|--------------|
| 52 FOUNTAIN DR, BEVERIDGE, VIC 3753 | \$310,000 | 18/04/2023   |
| 6 RADIATA ST, BEVERIDGE, VIC 3753   | \$300,000 | 18/03/2023   |