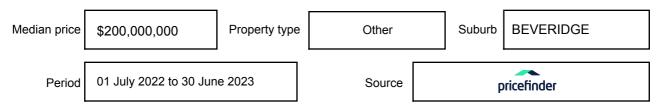

## **BEVERIDGE, VIC, 3753**

Suburb Median Sale Price (Other)

\$200,000,000

01 July 2022 to 30 June 2023

Provided by: **pricefinder** 