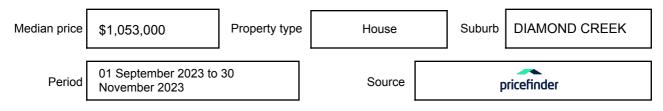

## **MEDIAN SALE PRICE**

## **DIAMOND CREEK, VIC, 3089**

Suburb Median Sale Price (House)

\$1,053,000

01 September 2023 to 30 November 2023

Provided by: pricefinder

### Median sale price