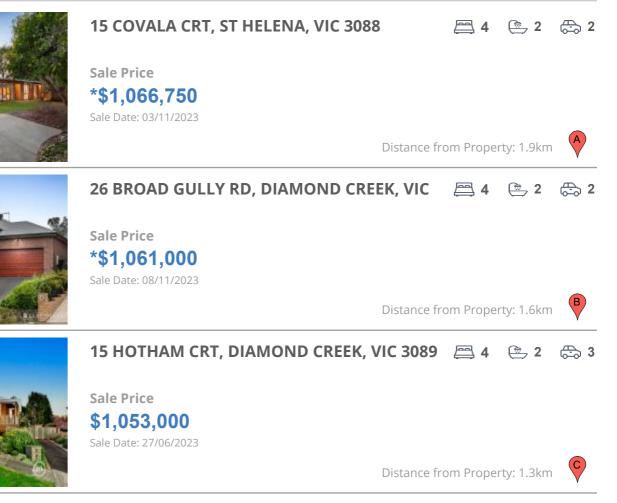

## **COMPARABLE PROPERTIES**

These are the three properties sold within two kilometres of the property for sale in the last six months that the estate agent or agent's representative considers to be most comparable to the property for sale.

#### **Comparable property sales**

These are the three properties sold within two kilometres of the property for sale in the last six months that the estate agent or agent's representative considers to be most comparable to the property for sale.

| Address of comparable property             | Price        | Date of sale |
|--------------------------------------------|--------------|--------------|
| 15 COVALA CRT, ST HELENA, VIC 3088         | *\$1,066,750 | 03/11/2023   |
| 26 BROAD GULLY RD, DIAMOND CREEK, VIC 3089 | *\$1,061,000 | 08/11/2023   |
| 15 HOTHAM CRT, DIAMOND CREEK, VIC 3089     | \$1,053,000  | 27/06/2023   |