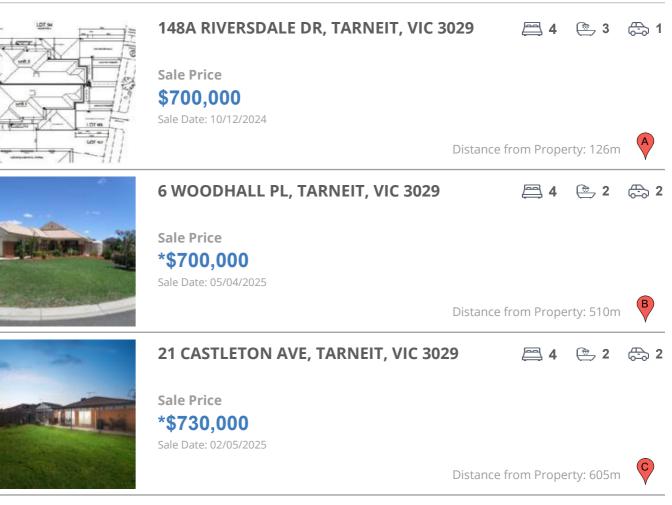

#### **Comparable property sales**

These are the three properties sold within two kilometres of the property for sale in the last six months that the estate agent or agents representative considers to be most comparable to the property for sale.

| Address of comparable property        | Price      | Date of sale |
|---------------------------------------|------------|--------------|
| 148A RIVERSDALE DR, TARNEIT, VIC 3029 | \$700,000  | 10/12/2024   |
| 6 WOODHALL PL, TARNEIT, VIC 3029      | *\$700,000 | 05/04/2025   |
| 21 CASTLETON AVE, TARNEIT, VIC 3029   | *\$730,000 | 02/05/2025   |