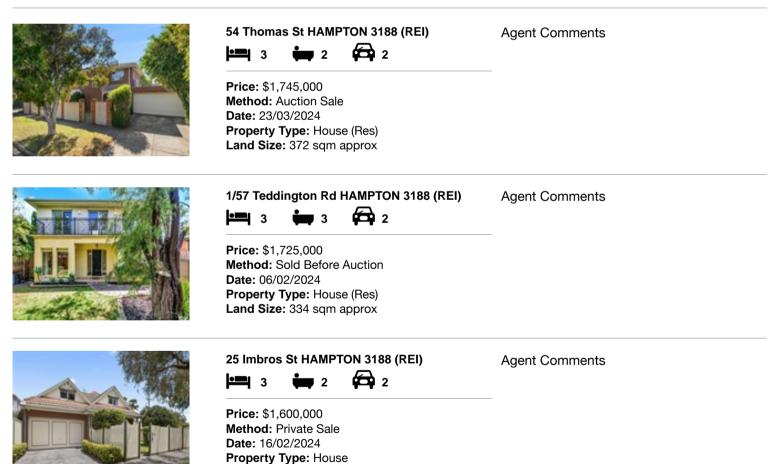

### Comparable property sales (\*Delete A or B below as applicable)

A\* These are the three properties sold within two kilometres of the property for sale in the last six months that the estate agent or agent's representative considers to be most comparable to the property for sale.

| Ade | dress of comparable property    | Price       | Date of sale |
|-----|---------------------------------|-------------|--------------|
| 1   | 54 Thomas St HAMPTON 3188       | \$1,745,000 | 23/03/2024   |
| 2   | 1/57 Teddington Rd HAMPTON 3188 | \$1,725,000 | 06/02/2024   |
| 3   | 25 Imbros St HAMPTON 3188       | \$1,600,000 | 16/02/2024   |