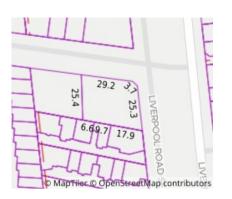

#### Property offered for sale

Address Including suburb and postcode

40 Liverpool Road, Kilsyth Vic 3137

| Ade | dress of comparable property      | Price     | Date of sale |
|-----|-----------------------------------|-----------|--------------|
| 1   | 36 Durham Rd KILSYTH 3137         | \$750,000 | 08/04/2024   |
| 2   | 25 Glen Dhu Rd KILSYTH 3137       | \$748,000 | 25/11/2023   |
| 3   | 16 Greenville St MOOROOLBARK 3138 | \$710,000 | 14/12/2023   |